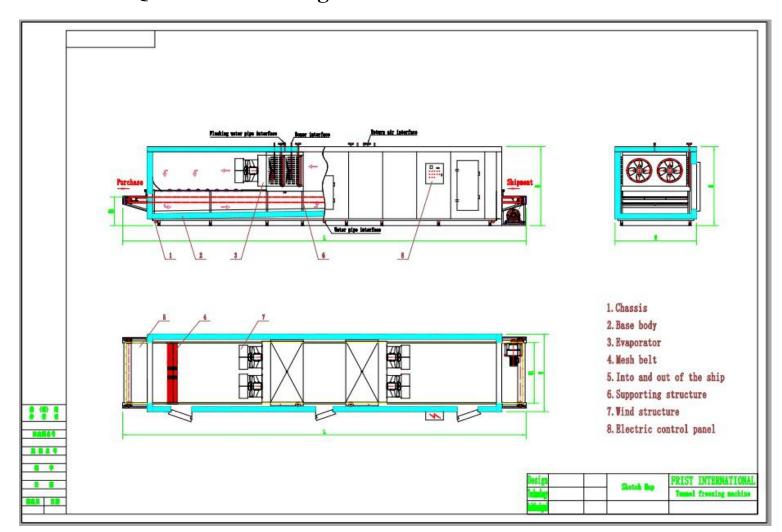

### 2. Tunnel Quick-Freezer diagram

TEL: +86-022-28577128 Mobile:008618698104196 Skype:export0001

Http: www.first-coldchain.com www.fstcoldchain.com

Facebook/WhatApp/Skype: +86 18698104196